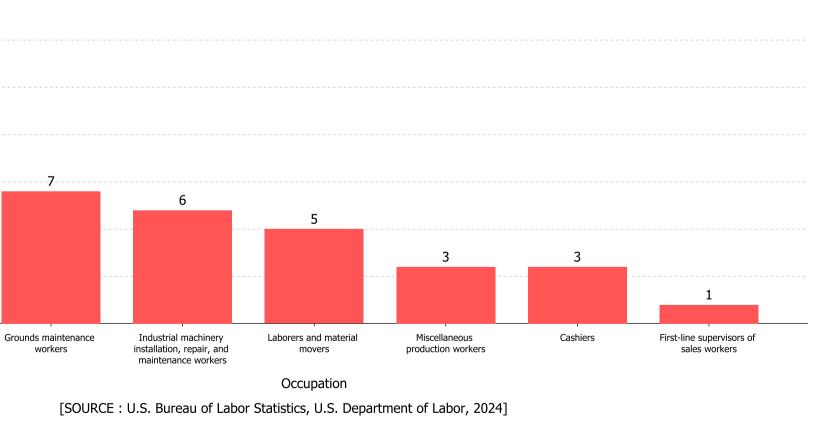

Occupations with the largest number of worker fatal injuries, all ownerships, South Carolina, 2022 (132 total fatal injuries)

| Characteristics                                                    | Value |
|--------------------------------------------------------------------|-------|
| Driver/sales workers and truck drivers                             | 25    |
| Grounds maintenance workers                                        | 7     |
| Industrial machinery installation, repair, and maintenance workers | 6     |
| Laborers and material movers                                       | 5     |
| Miscellaneous production workers                                   | 3     |
| Cashiers                                                           | 3     |
| First-line supervisors of sales workers                            | 1     |